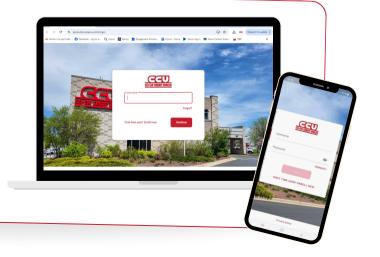

## Log In

When logging into the new Online and/or Mobile Banking for the first time, enter your current username and password.

Do not select 'First time user? Enroll now'

03.