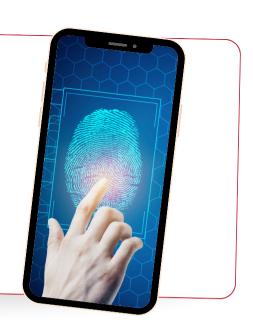

## **Enable Biometrics for Easy Login**

If your device is capable, enable Face ID or Fingerprint for fast and easy login.

Once enabled, you will log in using biometrics with the 4-digit passcode serving as a backup in the event the Face ID or Fingerprint does not register.