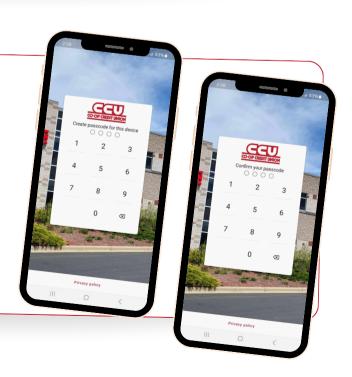

### **Set and Confirm Your Passcode**

For CCU Mobile, you will be asked to create a 4-digit passcode for your device. This will be used instead of your username and password.

09.