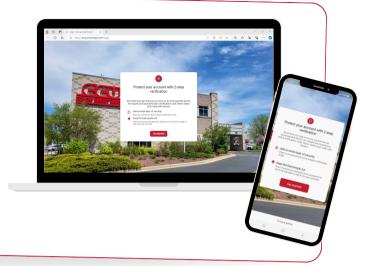

#### **Protect Your Account**

Select 'Get Started' to set up a 2-step verification process.

Once complete, when you sign into your account using an unrecognized device, your password and a verification code (sent via SMS Text or Phone Call) will be required.