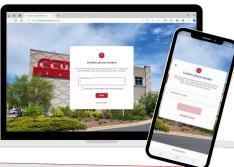

## **Text Message or Phone Call Verification**

Enter the phone number you have on file with CCU. Select if you want to receive your verification code via text message or phone call. Once you receive the verification code, enter it in. If the code is correct, a confirmation message will appear.