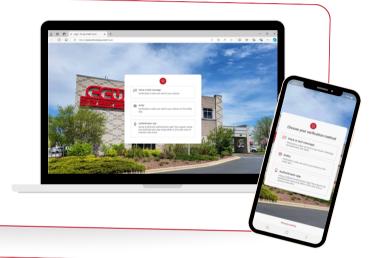

#### **Choose Your Verification Method**

Select your preferred verification method.

If using Authy or an Authenticator app as your method of verification, continue with the onscreen prompts and skip to Step 6.