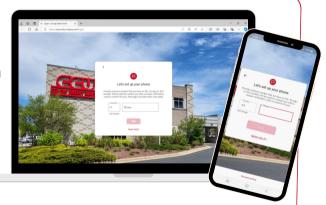

## **Text Message or Phone Call Verification**

Enter the phone number you have on file with CCU. Select if you want to receive your verification code via text message or phone call. Once you receive the verification code, enter it in. If the code is correct, a confirmation message will appear.